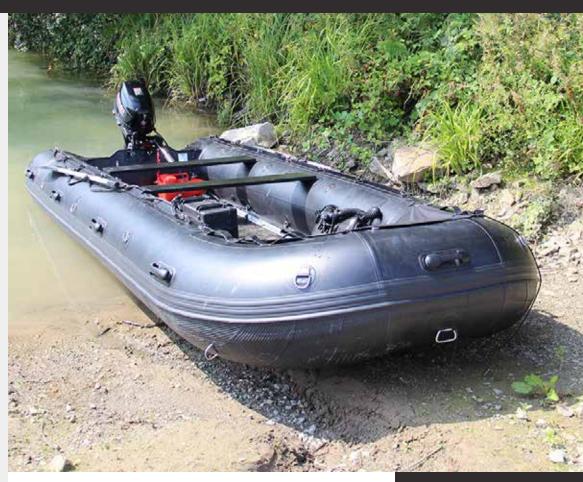

# **DS520** INFLATABLE BOAT WITH ALUMINIUM FLOOR

Built tough so they work hard for rugged private and commercial use. The commercial boat series are a high quality utility option. Packed with exceptional performance features these versatile aluminium floored boats are the perfect solution for a range of uses.

#### SPECIFICATIONS

Max. loading: 10 persons, 1450kg (3197lb) Outer dims: L: 5.2m (17'0), W: 2m (6'6) Internal width: 108cm (42.5") Tube diameter: 50cm (19.7") Aluminium floor: 6 folding panels (30kg/110lb) Weight (inflatable only): 90kg (154lb) Chambers: 5 + 1 (keel) Max. tube pressure: 0.35bar/ 5 psi Handles, lines, benches: 11 + 2 + 2 Recommended outboard: 25HP Colours: red, yell, orange, black, green Max engine: 50HP

#### **BOAT FEATURES**

High quality commercial grade PVC Marine plywood benches Life lines Stainless steel D-rings Oar locking system Grab handles Aluminium floor panels Outboard ready marine transom