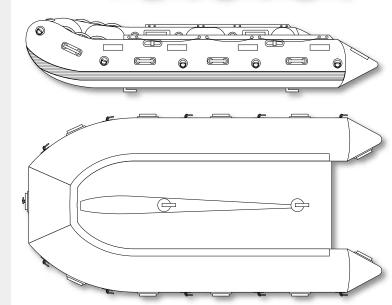

#### SPECIFICATIONS

Max. loading: 10 persons, 1450kg (3197lb) Outer dims: L: 5.2m (17'0), W: 2m (6'6) Internal width: 108cm (42.5") Tube diameter: 50cm (19.7") Aluminium floor: 6 folding panels (30kg/110lb) Weight (inflatable only): 90kg (154lb) Chambers: 5 + 1 (keel) Max. tube pressure: 0.35bar/ 5 psi Handles, lines, benches: 11 + 2 + 2 Recommended outboard: 25HP Colours: red, yell, orange, black, green Max engine: 50HP

#### **BOAT FEATURES**

High quality commercial grade PVC Marine plywood benches Life lines Stainless steel D-rings Oar locking system Grab handles Aluminium floor panels Outboard ready marine transom