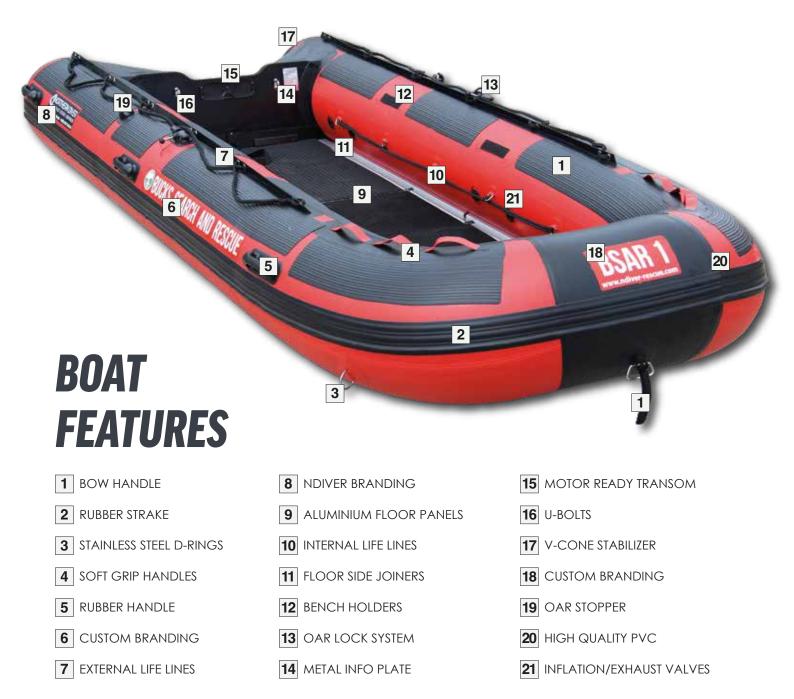

#### **BOAT FEATURES**

High quality commercial grade PVC Marine plywood benches Life lines Stainless steel D-rings Oar locking system Grab handles Aluminium floor panels Outboard ready marine transom