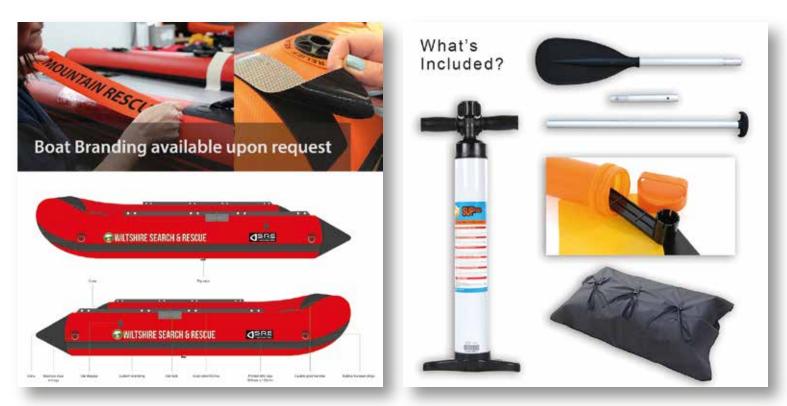

#### WHATS INCLUDED?

165cm (65") T-bar floating paddles HP2 inflation hand pump Inflation valve fittings Maintenance kit Storage bag

#### ADDITIONAL BOAT OPTIONS

Customer branding Rapid inflation systems Additional sub-waterline reinforcement U-bolts fitted to transom Additional D-rings Storage pockets Outboard motors: (Suzuki, Parsun and Neraus) SBS Bunk Style trailers

# NOTE PARTS INCLUDED ON EACH BOAT WILL DEPEND ON MODEL CHOSEN. PARTS NOT SHOWN MAYBE ADDED UPON REQUEST.