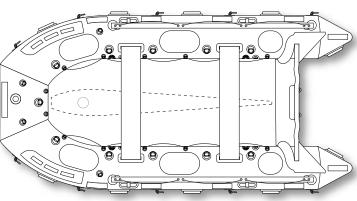

#### SPECIFICATIONS

Max. loading: 10 persons, 1450kg (3197lb) Outer dims: L: 5.2m (17'0), W: 2m (6'6) Internal width: 108cm (42.5") Tube diameter: 50cm (19.7") Aluminium floor: 6 folding panels (30kg/110lb) Weight (inflatable only): 90kg (154lb) Chambers: 5 + 1 (keel) Max. tube pressure: 0.35bar/ 5 psi Handles, lines, benches: 11 + 2 + 2 Recommended outboard: 25HP Colours: red, yell, orange, black, green Max engine: 50HP

#### **BOAT FEATURES**

High quality commercial grade PVC Marine plywood benches Life lines Stainless steel D-rings Oar locking system Grab handles Aluminium floor panels Outboard ready marine transom