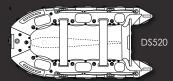

# **DS520** INFLATABLE BOAT WITH ALUMINIUM FLOOR

Built tough so they work hard for rugged private and commercial use. The commercial boat series are a high quality utility option. Packed with exceptional performance features these versatile aluminium floored boats are the perfect solution for a range of uses.

#### SPECIFICATIONS

Max. loading: 10 persons, 1450kg (3197lb) Outer dims: L: 5.2m (17'0), W: 2m (6'6) Internal width: 108cm (42.5") Tube diameter: 50cm (19.7") Aluminium floor: 6 folding panels (30kg/110lb) Weight (inflatable only): 90kg (154lb) Chambers: 5 + 1 (keel) Max. tube pressure: 0.35bar/ 5 psi Handles, lines, benches: 11 + 2 + 2 Recommended outboard: 25HP Colours: red, yell, orange, black, green Max engine: 50HP

#### **BOAT FEATURES**

High quality commercial grade PVC Marine plywood benches Life lines Stainless steel D-rings Oar locking system Grab handles Aluminium floor panels Outboard ready marine transom

# **BOAT MODELS**

6 standard models available and