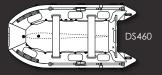

FEATURES**

High quality commercial grade PVC Marine plywood benches Life lines Stainless steel D-rings Oar locking system Grab handles Aluminium floor panels Outboard ready marine transom

#### WHATS INCLUDED?

165cm (65") T-bar floating paddles HP2 inflation hand pump Inflation valve fittings Maintenance kit Storage bag

#### ADDITIONAL BOAT OPTIONS

Customer branding Rapid inflation systems Additional sub-waterline reinforcement U-bolts fitted to transom Additional D-rings Storage pockets Outboard motors: (Suzuki, Parsun and Neraus) SBS Bunk Style trailers

# DESCRIPTION

**INFLATABLE BOATS** 

# **STOCK CODE**

BOAT-INFLATABLE 5M-COLOUR

# NORTHERN DIVER +44 (0) 1257 25 44 44 | INFO@NDIVER.COM VISIT WWW.NDIVER-RESCUE.COM







# **BOAT MODELS**

6 standard models available and













# NOTE PARTS INCLUDED ON EACH BOAT WILL DEPEND ON MODEL CHOSEN. PARTS NOT SHOWN MAYBE ADDED UPON REQUEST.