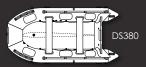

OAT FEATURES**

High quality commercial grade PVC Marine plywood benches Life lines Stainless steel D-rings Oar locking system Grab handles Aluminium floor panels Outboard ready marine transom

#### WHATS INCLUDED?

165cm (65") T-bar floating paddles HP2 inflation hand pump Inflation valve fittings Maintenance kit Storage bag

#### ADDITIONAL BOAT OPTIONS

Customer branding Rapid inflation systems Additional sub-waterline reinforcement U-bolts fitted to transom Additional D-rings Storage pockets Outboard motors: (Suzuki, Parsun and Neraus) SBS Bunk Style trailers

# DESCRIPTION

**INFLATABLE BOATS** 

# **STOCK CODE**

BOAT-INFLATABLE 5M-COLOUR

# NORTHERN DIVER +44 (0) 1257 25 44 44 | INFO@NDIVER.COM VISIT WWW.NDIVER-RESCUE.COM







# **BOAT MODELS**

6 standard models available and













# NOTE PARTS INCLUDED ON EACH BOAT WILL DEPEND ON MODEL CHOSEN. PARTS NOT SHOWN MAYBE ADDED UPON REQUEST.