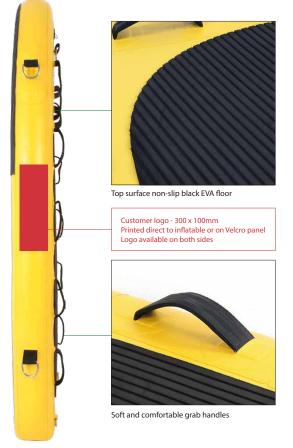

#### **BRAND YOUR INFLATABLE**

Your team crest, slogan or any other artwork can be added to your inflatable. Options are available for branding to be applied direct to the inflatable or produced on a removable badge. Removable badges bond to the inflatable using a strong hook and loop Velcro.

Contact our sales team to discuss your printing options.