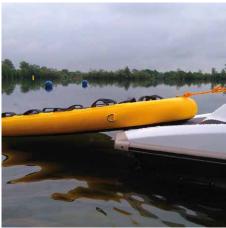

# INFLATABLE RESCUE LIFE BOARD

Easy to transport and set up, lightweight and super strong, our inflatable rescue board is for use when the casualty is conscious and able to hold on to the board.

Towed behind a personal water craft (PWC), the board can reach the casualty in a quick, agile manner, which is pivotal in swift/rough water rescue scenarios.

In calmer conditions, the board can be used to swim out to the casualty, rather than with a PWC, and can be used to carry the casualty to safety with the rescuer swimming and pushing the board.

Contact us if this is not quite your spec, subject to order quantities we can alter the size, shape, amount of handles and amount of D-rings. The board is also available in Hypalon rather than PVC.