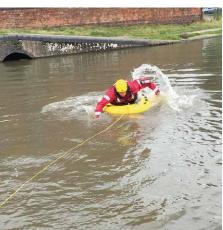

# INFLATABLE RESCUE LIFE BOARD

Easy to transport and set up, lightweight and super strong, our inflatable rescue board is for use when the casualty is conscious and able to hold on to the board.

Towed behind a personal water craft (PWC), the board can reach the casualty in a quick, agile manner, which is pivotal in swift/rough water rescue scenarios.

In calmer conditions, the board can be used to swim out to the casualty, rather than with a PWC, and can be used to carry the casualty to safety with the rescuer swimming and pushing the board.

Contact us if this is not quite your spec, subject to order quantities we can alter the size, shape, amount of handles and amount of D-rings. The board is also available in Hypalon rather than PVC.