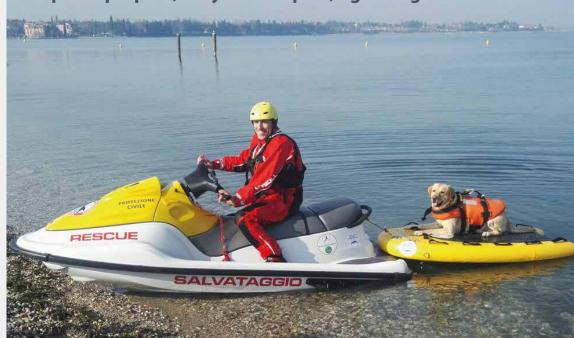

# INFLATABLE RESCUE LIFE BOARD

Easy to transport and set up, lightweight and super strong, our inflatable rescue board is for use when the casualty is conscious and able to hold on to the board.

Towed behind a personal water craft (PWC), the board can reach the casualty in a quick, agile manner, which is pivotal in swift/rough water rescue scenarios.

In calmer conditions, the board can be used to swim out to the casualty, rather than with a PWC, and can be used to carry the casualty to safety with the rescuer swimming and pushing the board.

Contact us if this is not quite your spec, subject to order quantities we can alter the size, shape, amount of handles and amount of D-rings. The board is also available in Hypalon rather than PVC.