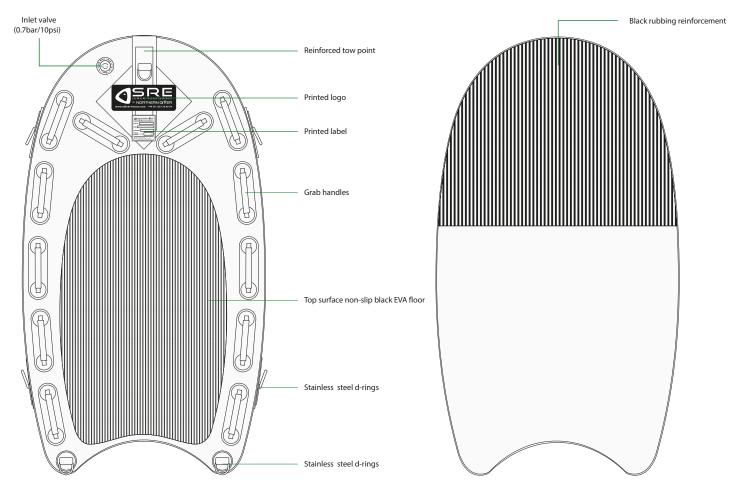

## RESCUE LIFE BOARD TECHNICAL DRAWINGS

#### Spec Details

Overall length: 185cm (72.8")
Overall width: 105cm (41.3")
Internal width - N/A
Sponson/pontoon dia. - N/A
Floor materials - DWF
Floor thickness - 15cm (5.9")
Inflatable only weight: 14kg (30.9lbs)
Carton/packing dimensions:
105\*63\*22cm (41.3\*24.8\*8.7")
Chambers: 1

Max inlet fill (floor) - 0.7bar/10psi SS316 stainless steel D-rings - 2M+5L

Handles - 12

Max loading: 200kg (441lbs)

Max persons - 1+1