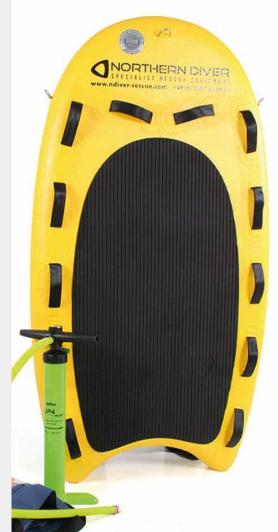

# INFLATABLE RESCUE LIFE BOARD

Easy to transport and set up, lightweight and super strong, our inflatable rescue board is for use when the casualty is conscious and able to hold on to the board.

Towed behind a personal water craft (PWC), the board can reach the casualty in a quick, agile manner, which is pivotal in swift/rough water rescue scenarios.

#### Spec Details

Overall length: 185cm (72.8")
Overall width: 105cm (41.3")
Internal width - N/A
Sponson/pontoon dia. - N/A
Floor materials - DWF
Floor thickness - 15cm (5.9")
Inflatable only weight: 14kg (30.9lbs)
Carton/packing dimensions:
105\*63\*22cm (41.3\*24.8\*8.7")
Chambers: 1

Max inlet fill (floor) - 0.7bar/10psi SS316 stainless steel D-rings - 2M+5L

Handles - 12

Max loading: 200kg (441lbs)

Max persons - 1+1